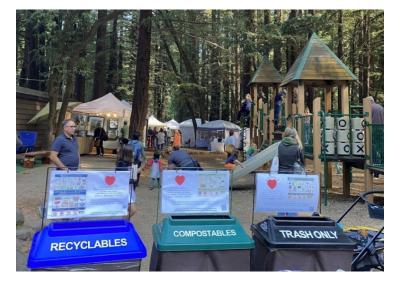

### **Create Waste Stations**

Waste stations are locations – landfill, recycling, and compost – are available together in a convenient, easy-to-use system. Best practices for waste stations include:

- 1. Ensure stations are available in high-traffic areas, e.g. by main eating areas.
- 2. Waste stations should have bins that are color-coded (black or grey for landfill, blue for recycling, green for compost). Consider using bags that match these colors to reinforce for attendees (however, note that recycling and compost must be removed from bags when doing final disposal into hauler bins).
- 3. Each station should have clear signage labelling the different bins.
  - a. Include photos or 3D examples of what is accepted in each bin.
- 4. Assign waste monitors at waste stations to assist with sorting.
- 5. Ensure all stations are consistent and look the same.
- 6. Avoid "lonely" bins, e.g. bins without all sorting options located together.

#### Signage

Signage is critical to help remind attendees of zero waste efforts. At events, there are two main types of signage:

- 1. Sorting signage: Sorting signage is located by sorting stations, and is clearly labeled with "landfill", "recycling", and "compost". Its purpose is to remind attendees of which bin is which, and what items can go in each bin.
- 2. Educational signage: Educates the attendees about your waste goals for the event (e.g. we are aiming to recycle and compost 75% of our waste!) and why waste sorting is important.