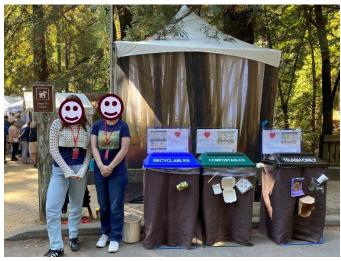

### **Create Waste Stations**

Waste stations are locations – landfill, recycling, and compost – are available together in a convenient, easy-to-use system. Best practices for waste stations include:

- 1. Ensure stations are available in high-traffic areas, e.g. by main eating areas.
- 2. Waste stations should have bins that are color-coded (black or grey for landfill, blue for recycling, green for compost). Consider using bags that match these colors to reinforce for attendees (however, note that recycling and compost must be removed from bags when doing final disposal into hauler bins).
- 3. Each station should have clear signage labelling the different bins.
  - a. Include photos or 3D examples of what is accepted in each bin.
- 4. Assign waste monitors at waste stations to assist with sorting.
- 5. Ensure all stations are consistent and look the same.
- 6. Avoid "lonely" bins, e.g. bins without all sorting options located together.

## **Zero Waste Staff and Volunteers**

Whether you decide to hire a paid waste management service or recruit volunteers to help with zero waste efforts, it is important to have people dedicated to reducing waste at your event. Each waste station should feature a trained volunteer or hired staff person who assists attendees, ensures that there is no contamination between bins, and helps increase public awareness.